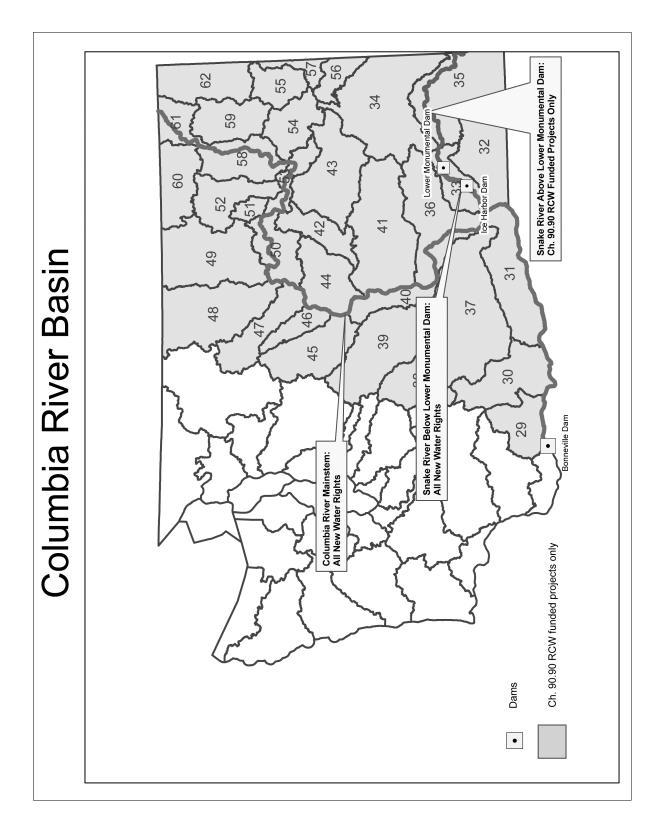

WAC 173-152-060 Exceptions. Nothing in this chapter precludes the department from processing an application filed for a project where the law provides a specific process for evaluation of the application and issuance of a decision, or where the law provides or allows for expedited processing of an application.

[Statutory Authority: RCW 43.21A.064(9), 43.27A.090(11), chapters 90.03, 90.44, 90.54, and 90.82 RCW. WSR 11-01-126 (Order 09-05), § 173-152-060, filed 12/20/10, effective 1/20/11. Statutory Authority: RCW 43.21A.064(8) and 43.27A.090(11). WSR 98-06-042 (Order 97-14), § 173-152-060, filed 2/27/98, effective 3/30/98.]