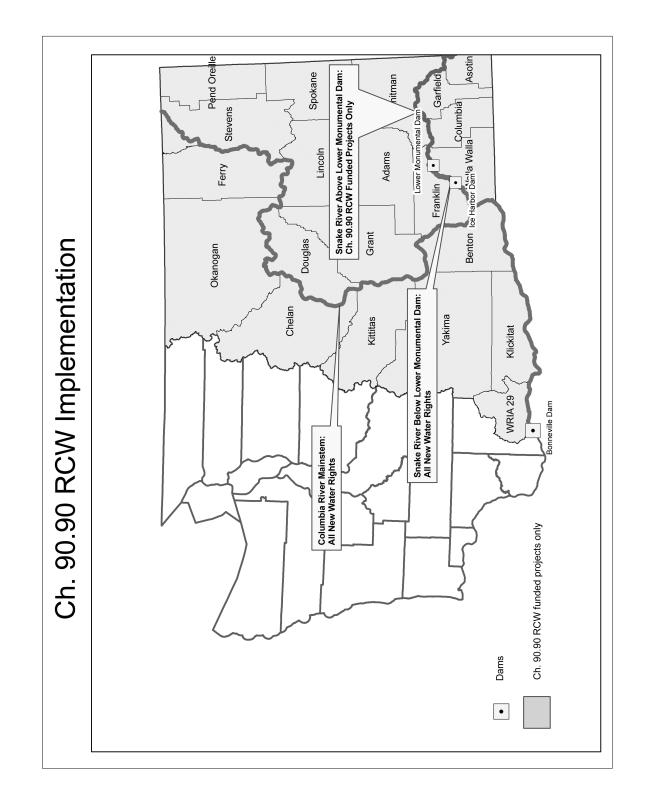

WAC 173-152-060 Exceptions. Nothing in this chapter precludes the department from processing an application filed for a project where the law provides a specific process for evaluation of the application and issuance of a decision, or where the law provides or allows for expedited processing of an application.

[Statutory Authority: RCW 43.21A.064(9), 43.27A.090(11), chapters 90.03, 90.44, 90.54, and 90.82 RCW. WSR 11-01-126 (Order 09-05), § 173-152-060, filed 12/20/10, effective 1/20/11. Statutory Authority: RCW 43.21A.064(8) and 43.27A.090(11). WSR 98-06-042 (Order 97-14), § 173-152-060, filed 2/27/98, effective 3/30/98.]